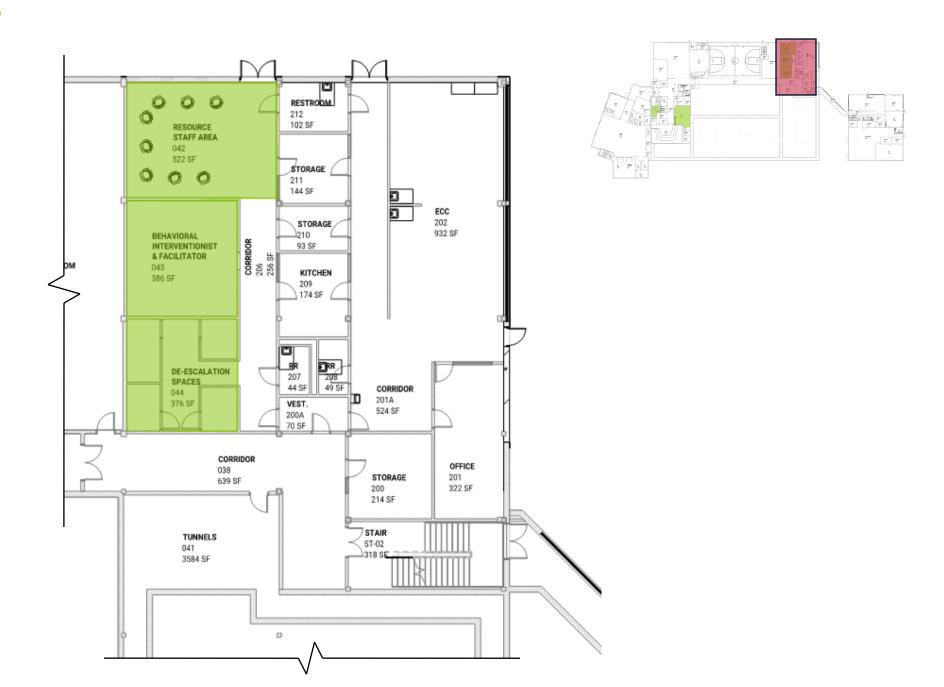

#### WESTBROOK PROGRAM STUDY

PROCESS & CONCLUSIONS

- ED SPEC UNDER-REPRESENTED PROGRAM ELEMENTS
  - INSTRUCTIONAL SUPPORT SPACES
  - COLLABORATION SPACES
- MEETINGS WITH PRINCIPAL +
  ASSISTANT PRINCIPAL TO COORDINATE
  WESTBROOK SPECIFIC NEEDS
- CONCLUSION
  - FIND OPPORTUNITIES TO INCORPORATE PROGRAM ELEMENTS