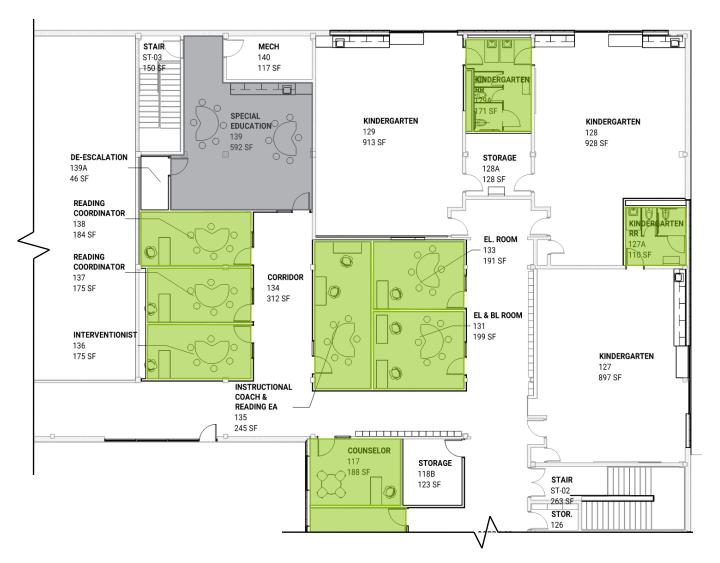

#### WESTBROOK PROGRAM STUDY

PROCESS & CONCLUSIONS

- ED SPEC UNDER-REPRESENTED PROGRAM ELEMENTS
  - INSTRUCTIONAL SUPPORT SPACES
  - COLLABORATION SPACES
- MEETINGS WITH PRINCIPAL +
  ASSISTANT PRINCIPAL TO COORDINATE
  WESTBROOK SPECIFIC NEEDS
- CONCLUSION
  - FIND OPPORTUNITIES TO INCORPORATE PROGRAM ELEMENTS