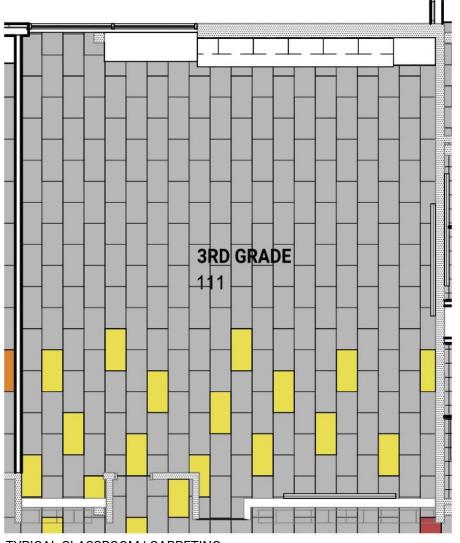

#### TYPICAL CLASSROOM FLOORING

3D VIEW OF TYPICAL CLASSROOM

3D VIEW OF TYPICAL CLASSROOM | NO FURNITURE

TYPICAL CLASSROOM | CARPETING