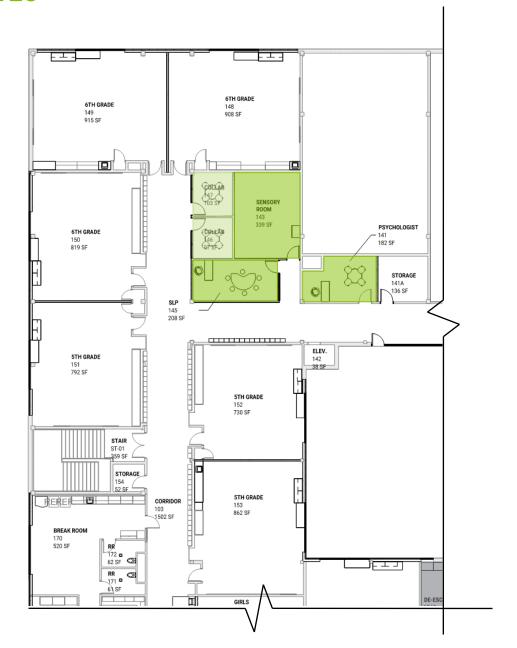

#### WESTBROOK PROGRAM STUDY

PROCESS & CONCLUSIONS

- ED SPEC UNDER-REPRESENTED PROGRAM ELEMENTS
  - INSTRUCTIONAL SUPPORT SPACES
  - COLLABORATION SPACES
- MEETINGS WITH PRINCIPAL +
  ASSISTANT PRINCIPAL TO COORDINATE
  WESTBROOK SPECIFIC NEEDS
- CONCLUSION
  - FIND OPPORTUNITIES TO INCORPORATE PROGRAM ELEMENTS