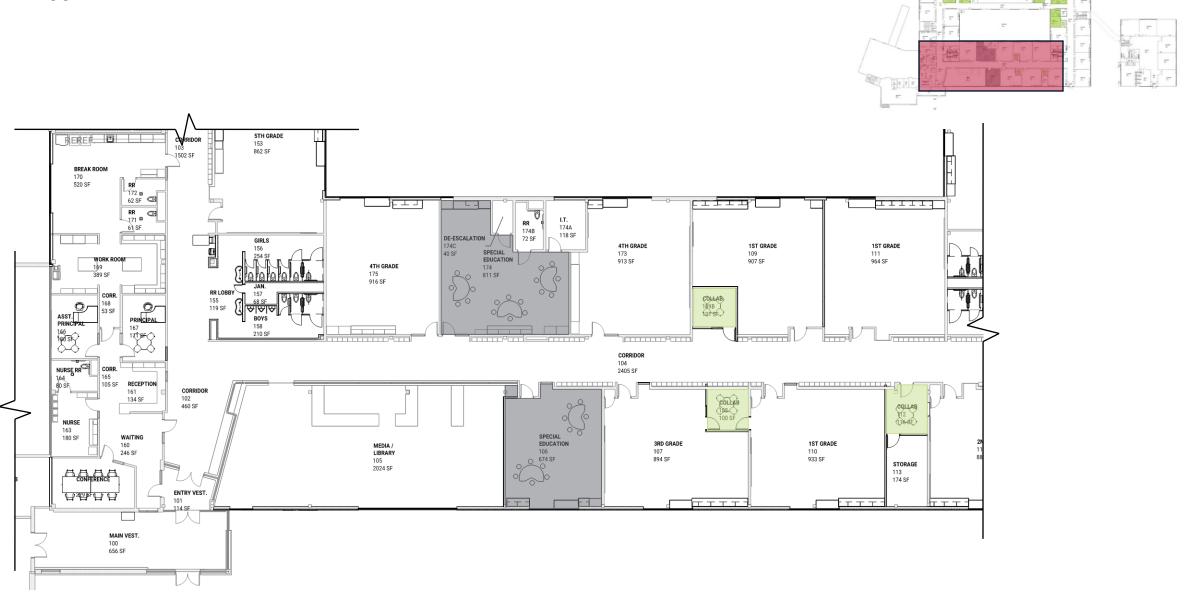

environment impact
- Concept elevations / entry statement

#### DAC Meeting 4

- Program Exploration
- Learning Environment Impact
- Finishes

## PROGRAM EXPLORATION

**REVIEW OF ED SPECS** 

### **WESTSIDE DISTRICT EDUCATION SPECIFICATIONS**

PROGRAM STUDY

Westbrook's Current Program V.S. Ed Spec Required Program





#### WESTBROOK PROGRAM STUDY

PROCESS & CONCLUSIONS

- ED SPEC UNDER-REPRESENTED PROGRAM ELEMENTS
  - INSTRUCTIONAL SUPPORT SPACES
  - COLLABORATION SPACES
- MEETINGS WITH PRINCIPAL +
  ASSISTANT PRINCIPAL TO COORDINATE
  WESTBROOK SPECIFIC NEEDS
- CONCLUSION
  - FIND OPPORTUNITIES TO INCORPORATE PROGRAM ELEMENTS





## DESIGN UPDATES

PROPOSED FLOOR PLAN

**ELEVATIONS** 

**EXTERIOR VIEW** 

## **PREVIOUS PLAN**

#### FIRST FLOOR PLAN



#### FIRST FLOOR PLAN

















#### LOWER LEVEL









### **ELEVATIONS — EXISTING / PROPOSED**

#### **EAST ELEVATION**



#### **EAST ELEVATION**



## **ELEVATIONS — EXISTING / PROPOSED**







## INTERIOR FINISH SELECTION

## **WESTBROOK ELEMENTARY INTERIOR FINISHES**

#### MATERIAL PALETTE



### WESTBROOK ELEMENTARY INTERIOR FINISHES

COMPOSITE INTERIOR FINISH PLAN | NOT TO SCALE



### WESTBROOK ELEMENTARY INTERIOR FINISHES

#### TYPICAL CLASSROOM FLOORING



3D VIEW OF TYPICAL CLASSROOM



3D VIEW OF TYPICAL CLASSROOM | NO FURNITURE



TYPICAL CLASSROOM | CARPETING

# THANK YOU BODM architects